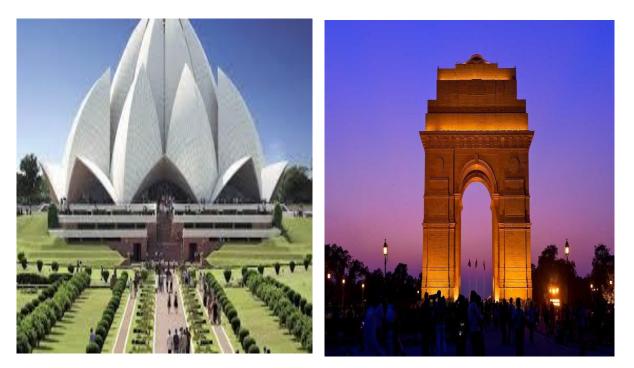

### **SOCIAL STUDIES**

1. Delhi has polluted air and water. Discuss with parents and suggest some ways in which you think the condition can be improved. Paste some tourist places in Delhi on A4 sheet.