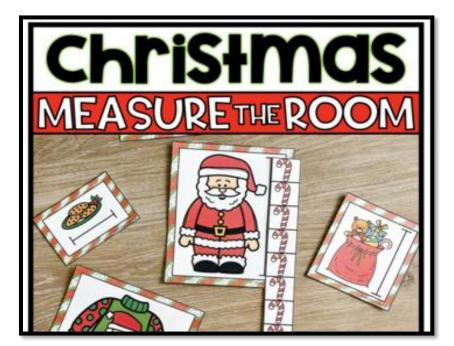

#### **MATHEMATICS**

1. Create a Christmas-themed measurement poster or drawing in colorful paper. Include different measurement units (example: centimeters, meters) and fun Christmas characters.Example-