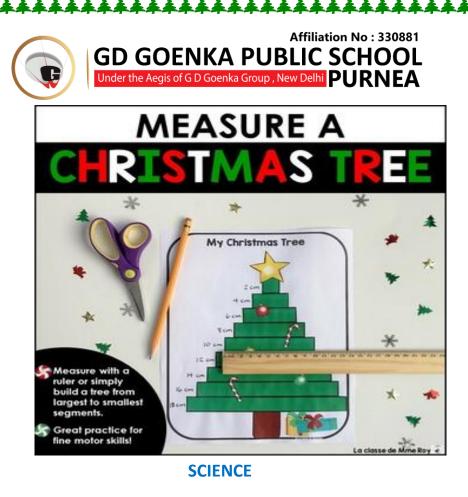

#### **MATHEMATICS**

1. Create a Christmas-themed measurement poster or drawing in colorful paper. Include different measurement units (example: centimeters, meters) and fun Christmas characters.Example-