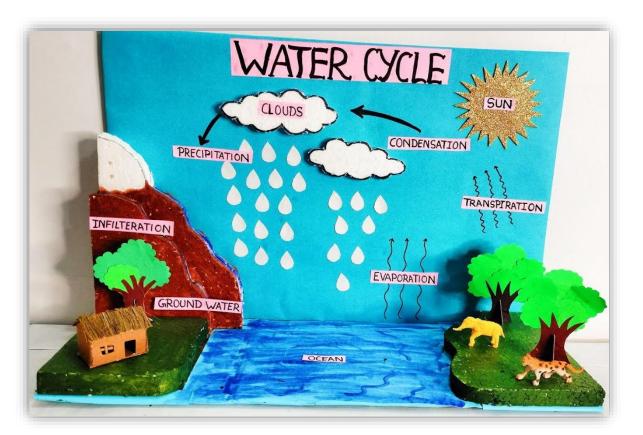

1. Create a model that demonstrates the different stages of the water cycle, including evaporation, condensation, precipitation, and collection.

\_\_\_\_\_