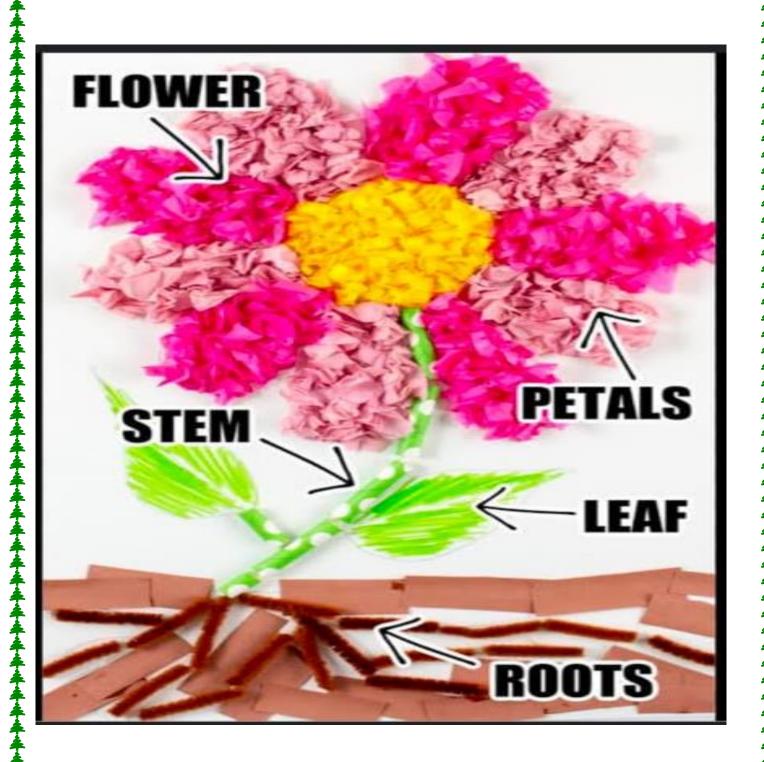

#### **EVS**

Make parts of the plant using colourful paper, straw and label it.