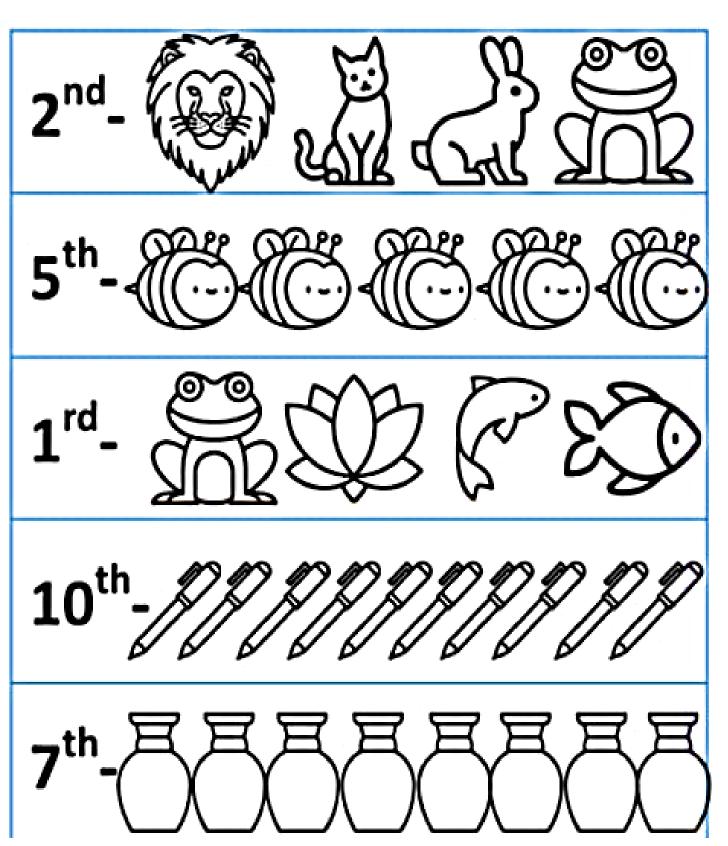

| Ь       | r      | e          | d      | а             | h    | а    | t | e | Р            |
|     | а            | d       | m      | а          | t      | 9             | w    | s    | h | e | d            |
|     | f            | Ь       | s      | +          | r      | z             | Р    | С    | а | t | k            |
| Γ   | a            | m       | а      | 1          | e      | d             | a    | 0    | r | s | ь            |

α

t

e

S

w

а

m

e

p

a

P

m

d

u

t

a

m

ı

a

d

m

k

c

0

k

u

Р

u

α

HIGHER | STRONGER | BRIGHTER

\*\*\*\*\*\*\*\*\*\*\*\*\*

t

w

t

D



#### 2. Write 'a' or 'an'



Note - English writing given in the English notebook.



#### **Mathematics**

# Match Pictures to Numbers Have Fun!





Colour the objects accordingly





#### **EVS**

Make parts of the plant using colourful paper, straw and label it.





#### **HINDI**

## चित्र को देखकर उसके सही शब्द पर गोला लगाओ

|   | हल | छत | फल |
|---|----|----|----|
| 2 | जग | नल | तट |
| 3 | हल | गज | छत |
|   | चल | तर | वन |
|   | थल | टब | अब |

नोट : हिंदी सुलेख कॉपी में हैं ।



### वर्णों को जोड़कर लिखें।



## Craft

Make a snowman using balls, Paper and glue.