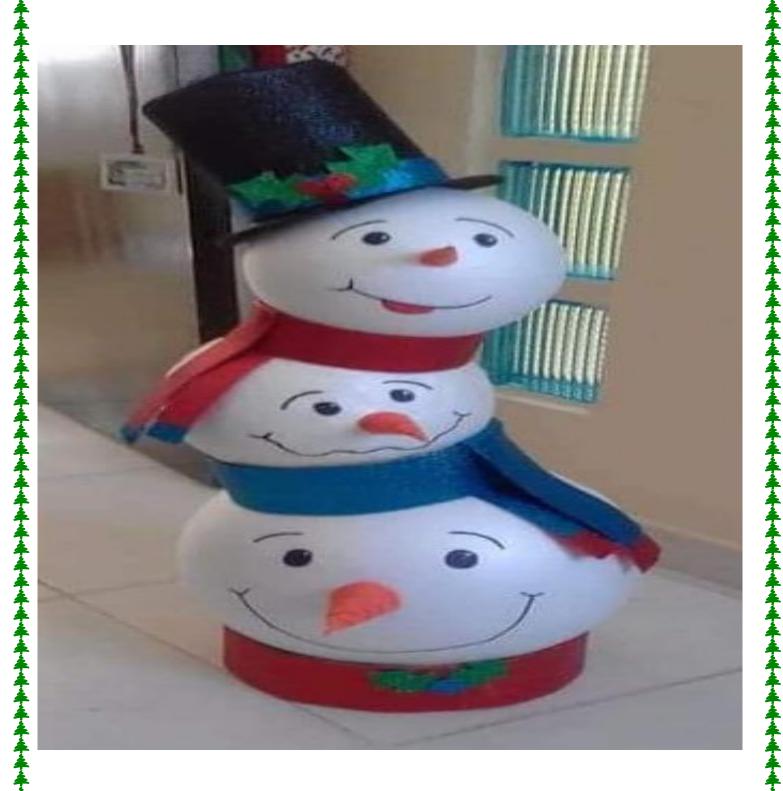

| d             | a    | 0    | r | s | ь            |

α

t

e

S

w

а

m

e

p

a

P

m

d

u

t

a

m

ı

a

d

m

k

c

0

k

u

Р

u

α

HIGHER | STRONGER | BRIGHTER

\*\*\*\*\*\*\*\*\*\*\*\*\*

t

w

t

D



#### 2. Write 'a' or 'an'



Note - English writing given in the English notebook.



#### **Mathematics**

# Match Pictures to Numbers Have Fun!





Colour the objects accordingly





#### **EVS**

Make parts of the plant using colourful paper, straw and label it.





#### **HINDI**

## चित्र को देखकर उसके सही शब्द पर गोला लगाओ

|   | हल | छत | फल |
|---|----|----|----|
| 2 | जग | नल | तट |
| 3 | हल | गज | छत |
|   | चल | तर | वन |
|   | थल | टब | अब |

नोट : हिंदी सुलेख कॉपी में हैं ।



### वर्णों को जोड़कर लिखें।



## Craft

Make a snowman using balls, Paper and glue.