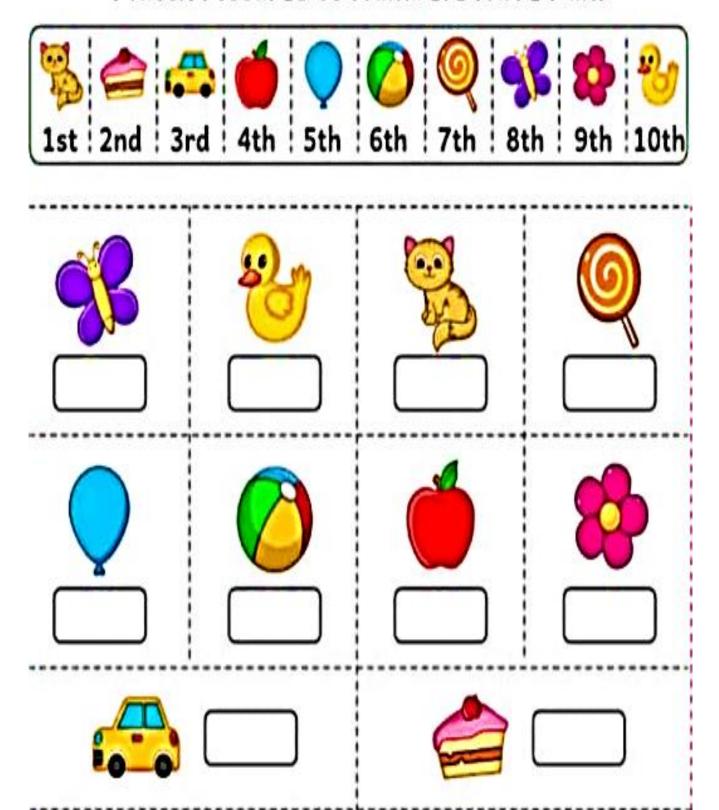

| u | k | m            |
| Ī   | t            | Ь       | r      | e          | d      | а             | h    | а    | t | e | Р            |
|     | а            | d       | m      | а          | t      | 9             | w    | s    | h | e | d            |
|     | f            | Ь       | s      | +          | r      | z             | Р    | С    | а | t | k            |
| Γ   | a            | m       | а      | 1          | e      | d             | a    | 0    | r | s | ь            |

α

t

e

S

w

а

m

e

p

a

P

m

d

u

t

a

m

ı

a

d

m

k

c

0

k

u

Р

u

α

HIGHER | STRONGER | BRIGHTER

\*\*\*\*\*\*\*\*\*\*\*\*\*

t

w

t

D



#### 2. Write 'a' or 'an'



Note - English writing given in the English notebook.



#### **Mathematics**

# Match Pictures to Numbers Have Fun!





Colour the objects accordingly





#### **EVS**

Make parts of the plant using colourful paper, straw and label it.





#### **HINDI**

## चित्र को देखकर उसके सही शब्द पर गोला लगाओ

|   | हल | छत | फल |
|---|----|----|----|
| 2 | जग | नल | तट |
| 3 | हल | गज | छत |
|   | चल | तर | वन |
|   | थल | टब | अब |

नोट : हिंदी सुलेख कॉपी में हैं ।



### वर्णों को जोड़कर लिखें।



## Craft

Make a snowman using balls, Paper and glue.