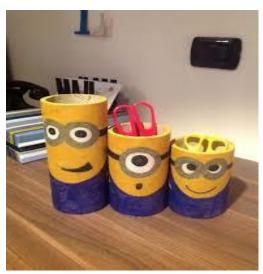

### **SCIENCE**

Q1. Students have to make one creative and attractive DIY items best out of waste item using the waste materials present at home (preferably using the non-biodegradable wastes).