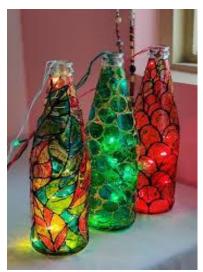

### **SCIENCE**

Q1. Students have to make one creative and attractive DIY items best out of waste item using the waste materials present at home (preferably using the non-biodegradable wastes).