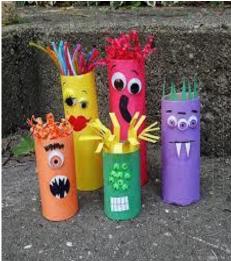

### **SCIENCE**

Q1. Students have to make one creative and attractive DIY items best out of waste item using the waste materials present at home (preferably using the non-biodegradable wastes).